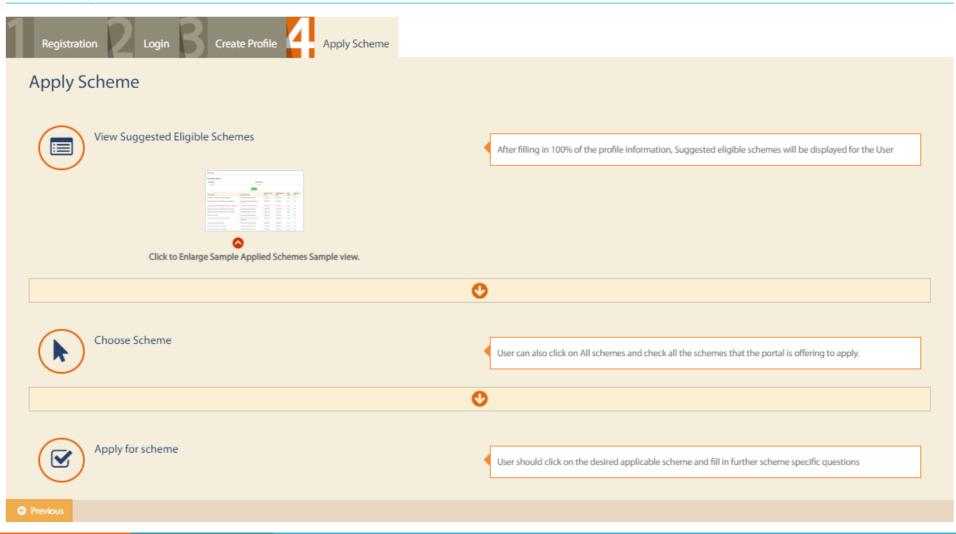

ost Matric Scholarship for ST (free-ship)

### **OBC, VJNT & SBC WELFARE DEPARTMENT.**

- 1. Post Matric Scholarship for OBC Students
- 2. Post Matric Scholarship for VJNT Students
- 3. Post Matric Scholarship for SBC Students
- 4. Tuition Fees and Examination Fees to OBC Students
- Tuition Fees and Examination Fees to VJNT Students
- 6. Tuition Fees and Examination Fees to SBC Students
- 7. Payment of Maintenance Allowance to VJNT and SBC Students Studying in Professional Courses and Living in hostels attached to Professional Colleges.

### DIRECTORATE OF HIGHER EDUCATION

- 1. Rajarshi Chhatrapati Shahu Maharaj Shikshan Shulkh Shishyavrutti Scheme.
- 2. State Government Open Merit Scholarship
- 3. Dr. Punjabrao Deshmukh Vasatigruh Nirvah Bhatta Yojna (DHE)

### **PROCESS FLOW**











# DOCUMENT REQUIRED FOR FILLING THE SCHOLARSHIP FORM.

### **Documents Required For Renewal Application**

- Income Certificate
- Last Year's Mark-sheet
- Declaration certificate of parents/guardians about the number of children beneficiaries
- Ration Card to identify the number of children in a family.
- Professional Course selected than caste validity certificate mandatory

### **DOCUMENTS REQUIRED FOR NEW APPLICATION**

- Income Certificate(Provided by Tahsildar)
- Cast Certificate.
- Mark sheet for last appeared examination
- Mark sheet for SSC or HSC
- Father date Certificate(if required)
- Gap & Self Declaration(if required)
- Hostel Certificate (if required)
- Husband Income Certificate(if girl is married)
- Professional Course selected than caste validity certificate mandatory
-