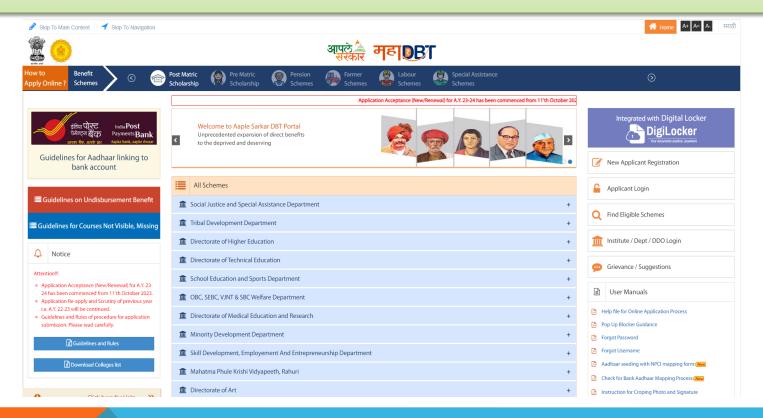

### MAHARASHTRA STATE GOVERNMENT SCHOLARSHIPS (MAHADBT)

HTTPS://MAHADBT.MAHARASHTRA.GOV.IN

https://mahadbt.maharashtra.gov.in/Login/Login

# SOCIAL JUSTICE AND SPECIAL ASSISTANCE DEPARTMENT.