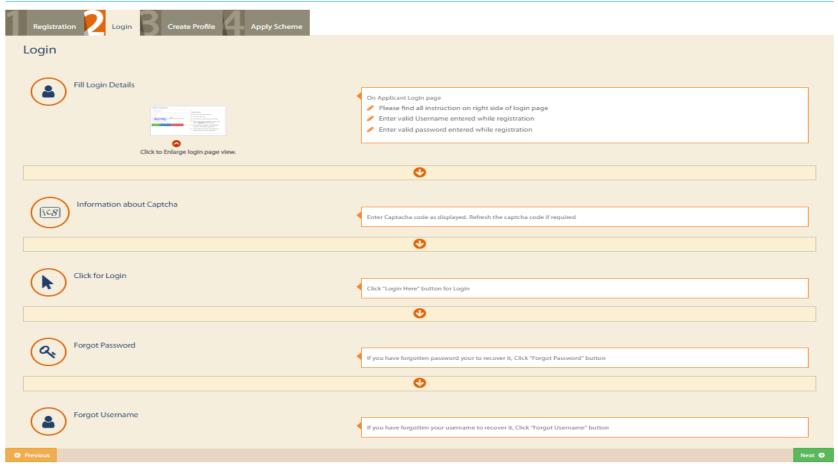

- 2. Post Matric Scholarship for ST (free-ship)

### **OBC, VJNT & SBC WELFARE DEPARTMENT.**

- 1. Post Matric Scholarship for OBC Students
- 2. Post Matric Scholarship for VJNT Students
- 3. Post Matric Scholarship for SBC Students
- 4. Tuition Fees and Examination Fees to OBC Students
- Tuition Fees and Examination Fees to VJNT Students
- 6. Tuition Fees and Examination Fees to SBC Students
- 7. Payment of Maintenance Allowance to VJNT and SBC Students Studying in Professional Courses and Living in hostels attached to Professional Colleges.

### DIRECTORATE OF HIGHER EDUCATION

- 1. Rajarshi Chhatrapati Shahu Maharaj Shikshan Shulkh Shishyavrutti Scheme.
- 2. State Government Open Merit Scholarship
- 3. Dr. Punjabrao Deshmukh Vasatigruh Nirvah Bhatta Yojna (DHE)

### **PROCESS FLOW**











# DOCUMENT REQUIRED FOR FILLING THE SCHOLARSHIP FORM.

### **Documents Required For Renewal Application**

- Income Certificate
- Last Year's Mark-sheet
- Declaration certificate of parents/guardians about the number of children beneficiaries
- Ration Card to identify the number of children in a family.
- Professional Course selected than caste validity certificate mandatory

### **DOCUMENTS REQUIRED FOR NEW APPLICATION**

- Income Certificate(Provided by Tahsildar)
- Cast Certificate.
- Mark sheet for last appeared examination
- Mark sheet for SSC or HSC
- Father date Certificate(if required)
- Gap & Self Declaration(if required)
- Hostel Certificate (if required)
- Husband Income Certificate(if girl is married)
- Professional Course selected than caste validity certificate mandat