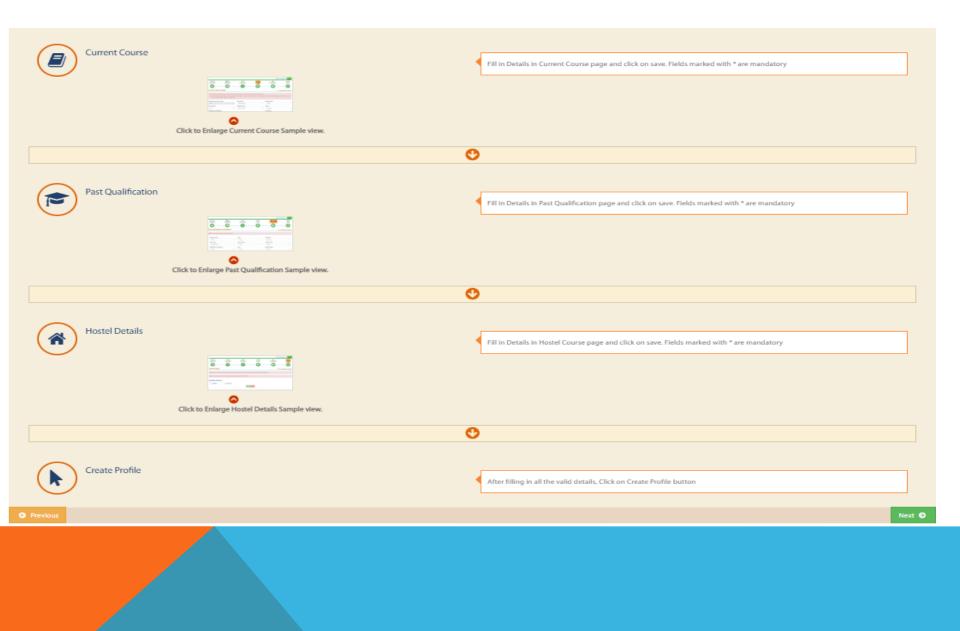

Post Matric Scholarship for ST (free-ship)

### **OBC, VJNT & SBC WELFARE DEPARTMENT.**

- 1. Post Matric Scholarship for OBC Students
- 2. Post Matric Scholarship for VJNT Students
- 3. Post Matric Scholarship for SBC Students
- 4. Tuition Fees and Examination Fees to OBC Students
- Tuition Fees and Examination Fees to VJNT Students
- 6. Tuition Fees and Examination Fees to SBC Students
- 7. Payment of Maintenance Allowance to VJNT and SBC Students Studying in Professional Courses and Living in hostels attached to Professional Colleges.

### DIRECTORATE OF HIGHER EDUCATION

- 1. Rajarshi Chhatrapati Shahu Maharaj Shikshan Shulkh Shishyavrutti Scheme.
- 2. State Government Open Merit Scholarship
- 3. Dr. Punjabrao Deshmukh Vasatigruh Nirvah Bhatta Yojna (DHE)

### **PROCESS FLOW**











# DOCUMENT REQUIRED FOR FILLING THE SCHOLARSHIP FORM.

### **Documents Required For Renewal Application**

- Income Certificate
- Last Year's Mark-sheet
- Declaration certificate of parents/guardians about the number of children beneficiaries
- Ration Card to identify the number of children in a family.
- Professional Course selected than caste validity certificate mandatory

### **DOCUMENTS REQUIRED FOR NEW APPLICATION**

- Income Certificate(Provided by Tahsildar)
- Cast Certificate.
- Mark sheet for last appeared examination
- Mark sheet for SSC or HSC
- Father date Certificate(if required)
- Gap & Self Declaration(if required)
- Hostel Certificate (if required)
- Husband Income Certificate(if girl is married)
- Professional Course selected than caste validity certificate mandatory