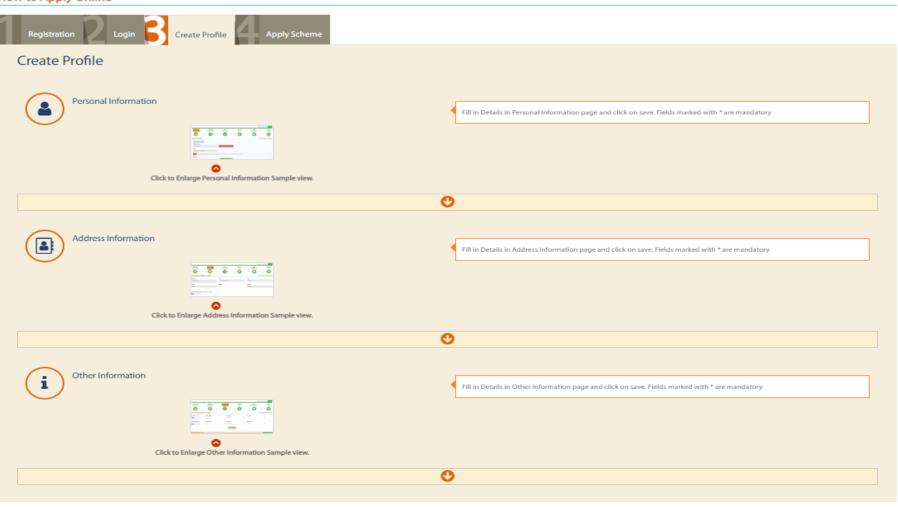

2. Post Matric Scholarship for ST (free-ship)

### **OBC, VJNT & SBC WELFARE DEPARTMENT.**

- 1. Post Matric Scholarship for OBC Students
- 2. Post Matric Scholarship for VJNT Students
- 3. Post Matric Scholarship for SBC Students
- 4. Tuition Fees and Examination Fees to OBC Students
- Tuition Fees and Examination Fees to VJNT Students
- 6. Tuition Fees and Examination Fees to SBC Students
- 7. Payment of Maintenance Allowance to VJNT and SBC Students Studying in Professional Courses and Living in hostels attached to Professional Colleges.

### DIRECTORATE OF HIGHER EDUCATION

- 1. Rajarshi Chhatrapati Shahu Maharaj Shikshan Shulkh Shishyavrutti Scheme.
- 2. State Government Open Merit Scholarship
- 3. Dr. Punjabrao Deshmukh Vasatigruh Nirvah Bhatta Yojna (DHE)

### **PROCESS FLOW**











# DOCUMENT REQUIRED FOR FILLING THE SCHOLARSHIP FORM.

### **Documents Required For Renewal Application**

- Income Certificate
- Last Year's Mark-sheet
- Declaration certificate of parents/guardians about the number of children beneficiaries
- Ration Card to identify the number of children in a family.
- Professional Course selected than caste validity certificate mandatory

### **DOCUMENTS REQUIRED FOR NEW APPLICATION**

- Income Certificate(Provided by Tahsildar)
- Cast Certificate.
- Mark sheet for last appeared examination
- Mark sheet for SSC or HSC
- Father date Certificate(if required)
- Gap & Self Declaration(if required)
- Hostel Certificate (if required)
- Husband Income Certificate(if girl is married)
- Professional Course selected than caste validity certificate mandator